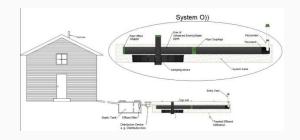

System O)) is a treatment system. As per the Ontario Building Code Section 8.9.2.4., all treatment systems require annual sampling. System O)) is equipped with a sample device and port that make it very easy to acquire a sample. Remember-the sample device must be installed at the front of the system, on the header side.