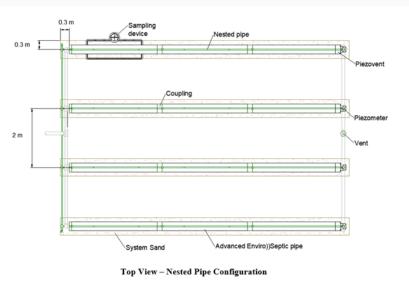

Our second BMEC is the '**Nested Pipe**' configuration, BMEC #23-06-408. This is equivalent to the Shallow Buried Trench dispersal bed.

This configuration is phenomenal. We can now install our system when the T time is up to 125 min/cm, always on 2.0m centres. This will reduce the footprint and the quantity of system sand needed by up to 50%. This system will require a pump station but the reduction in contact area and quantity of system sand is significant.

Please give us a call today for a copy of our BMECs.

These are sample pictures only. In Ontario, Nested Pipe will always be on 2.0m centres.

Questions? We are here!

Eastern Ontario – Roddy: 613.314.7597 roddy@makeway.ca Central Ontario – Trevor: 519.280.4487 trevor@makeway.ca Near North Ontario – Ryan: 705.375.2442 ryan@makeway.ca