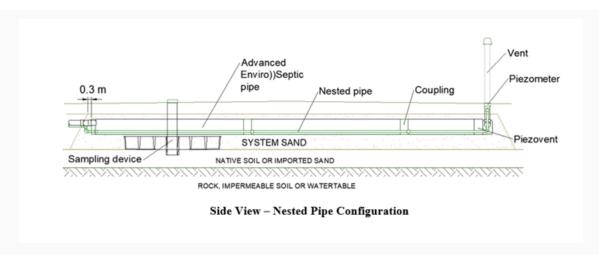

Our second BMEC is the '**Nested Pipe**' configuration, BMEC #23-06-408. This is equivalent to the Shallow Buried Trench dispersal bed.

This configuration is phenomenal. We can now install our system when the T time is up to 125 min/cm, always on 2.0m centres. This will reduce the footprint and the quantity of system sand needed by up to 50%. This system will require a pump station but the reduction in contact area and quantity of system sand is significant.

Please give us a call today for a copy of our BMECs.

These are sample pictures only. In Ontario, Nested Pipe will always be on 2.0m centres.

Questions? We are here!

Eastern Ontario – Roddy: 613.314.7597 roddy@makeway.ca Central Ontario – Trevor: 519.280.4487 trevor@makeway.ca Near North Ontario – Ryan: 705.375.2442 ryan@makeway.ca