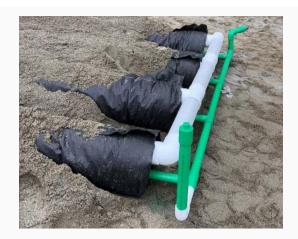

Our second BMEC is the '**Nested Pipe**' configuration, BMEC #23-06-408. This is equivalent to the Shallow Buried Trench dispersal bed.

This configuration is phenomenal. We can now install our system when the T time is up to 125 min/cm, always on 2.0m centres. This will reduce the footprint and the quantity of system sand needed by up to 50%. This system will require a pump station but the reduction in contact area and quantity of system sand is significant.

Please give us a call today for a copy of our BMECs.

These are sample pictures only. In Ontario, Nested Pipe will always be on 2.0m centres.

Questions? We are here!

Eastern Ontario – Roddy: 613.314.7597 roddy@makeway.ca Central Ontario – Trevor: 519.280.4487 trevor@makeway.ca Near North Ontario – Ryan: 705.375.2442 ryan@makeway.ca