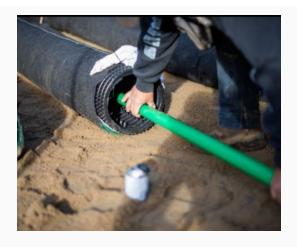

Our second BMEC is the '**Nested Pipe**' configuration, BMEC #23-06-408. This is equivalent to the Shallow Buried Trench dispersal bed.

This configuration is phenomenal. We can now install our system when the T time is up to 125 min/cm, always on 2.0m centres. This will reduce the footprint and the quantity of system sand needed by up to 50%. This system will require a pump station but the reduction in contact area and quantity of system sand is significant.

Please give us a call today for a copy of our BMECs.

These are sample pictures only. In Ontario, Nested Pipe will always be on 2.0m centres.

Questions? We are here!

Eastern Ontario – Roddy: 613.314.7597 roddy@makeway.ca Central Ontario – Trevor: 519.280.4487 trevor@makeway.ca Near North Ontario – Ryan: 705.375.2442 ryan@makeway.ca