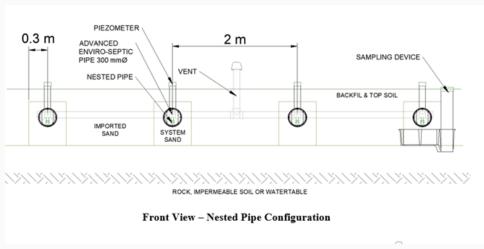

Our second BMEC is the '**Nested Pipe**' configuration, BMEC #23-06-408. This is equivalent to the Shallow Buried Trench dispersal bed.

This configuration is phenomenal. We can now install our system when the T time is up to 125 min/cm, always on 2.0m centres. This will reduce the footprint and the quantity of system sand needed by up to 50%. This system will require a pump station but the reduction in contact area and quantity of system sand is significant.

Please give us a call today for a copy of our BMECs.

These are sample pictures only. In Ontario, Nested Pipe will always be on 2.0m centres.

Questions? We are here!

Eastern Ontario – Roddy: 613.314.7597 roddy@makeway.ca Central Ontario – Trevor: 519.280.4487 trevor@makeway.ca Near North Ontario – Ryan: 705.375.2442 ryan@makeway.ca