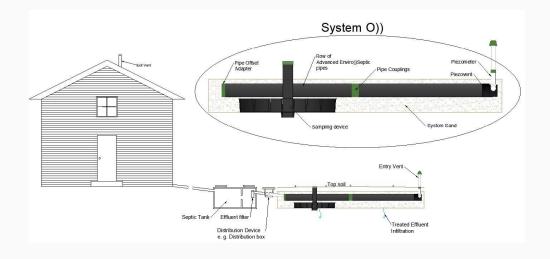

## SPECIAL ANNOUNCEMENT!

Our new System O)) BMEC is here. Actually, we now have two BMECs. This will make the System O)) the most versatile sewage treatment system in Ontario.

Our BMEC for 'Standard Configuration', BMEC #23-05-407, is still QT/400 but we now also have QT/850 when the T time is  $\leq$  15 min/cm.