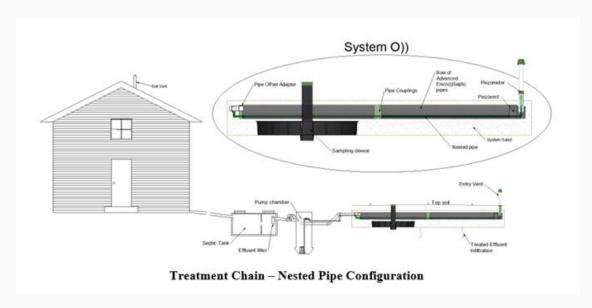

Our second BMEC is the '**Nested Pipe**' configuration, BMEC #23-06-408. This is equivalent to the Shallow Buried Trench dispersal bed.

This configuration is phenomenal. We can now install our system when the T time is up to 125 min/cm, always on 2.0m centres. This will reduce the footprint and the quantity of system sand needed by up to 50%. This system will require a pump station but the reduction in contact area and quantity of system sand is significant.

Please give us a call today for a copy of our BMECs.

These are sample pictures only. In Ontario, Nested Pipe will always be on 2.0m centres.

Questions? We are here!

Eastern Ontario – Roddy: 613.314.7597 roddy@makeway.ca Central Ontario – Trevor: 519.280.4487 trevor@makeway.ca Near North Ontario – Ryan: 705.375.2442 ryan@makeway.ca