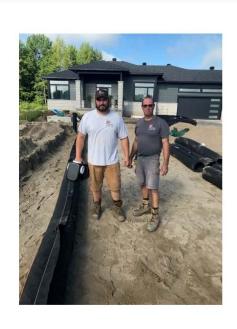

## Notes from the field!

"We would like to welcome Paquette Excavation and Renovation from Bourget in Eastern Ontario. Nicolas and Serge have completed their first installation of System O using Enviro-Septic technology. They were very happy with the product noting the ease of installing everything, including the new sample device and the one step connect-the-pipes and backfill installation."