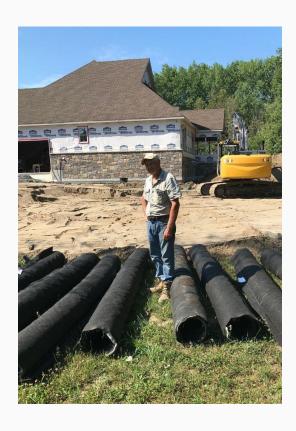

"Ottawa company Latimer Excavating has completed their first install of System O. The site was a new house build where the sand for the bed was placed directly on top of existing ground. Ivan commented he found the sampling device and the Enviro-Septic pipes easy to place and connect at the end of runs. For this install, the vent pipe was easily "hidden" by placing it about 15 feet from the bed against the existing forest. Terrilyn in the Latimer Excavating's office is a designer and she has asked for a lunch and learn on Enviro-Septic technology. We hope to see Latimer Excavating installing more System O soon."