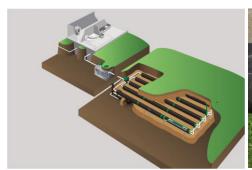

We tested phosphorus removal in two separate scenarios. In Line 1 we installed 600mm of system sand below the Enviro-Septic pipe and in Line 2 we installed 300mm of system sand.

As you can see from the Table, Line 1 (600mm of system sand) removed an average of 92.5% of the phosphorus where Line 2 (300mm of system sand) removed 65.75%.